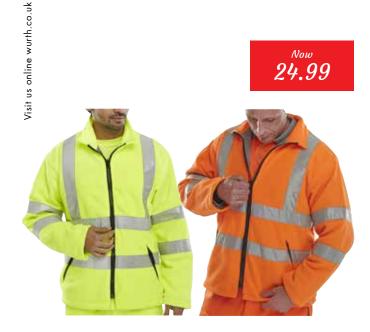

- High density 300gm polyester fabric
- Angled hand warmer pockets
- Draw cord at hip
- Conforms to EN ISO 20471 Class 3 High Visibility
- Orange is RIS-3279-TOM Railway use certified

L-YELLOW Art.no. 9501 008 310 Qty. 1 L-ORANGE Art.no. 9501 008 316 Qty. 1 XL-ORANGE Art.no. 9501 008 317 Qty. 1