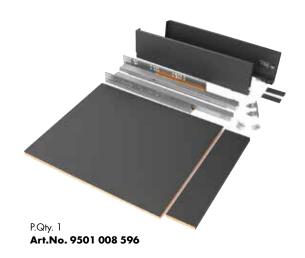

01 008 316 Qty. 1 XL-ORANGE Art.no. 9501 008 317 Qty. 1



## HIGH VISIBILITY CONSTRUCTOR JACKET

- PU coated polyester
- Quilted lining with heavy weight (160gsm) polyester filling
- Concealed hood
- Conforms to EN ISO 20471 Class 3 High Visibility
- Conforms to EN 343

M - ORANGE Art.no. 9501 008 334 Qty. 1



## HIGH VISIBILITY SWEATSHIRT

- 280gsm Fleece fabric
- 100% Polyester
- Anti pill (fabric has been treated to prevent little balls or threads)
- Conforms to EN ISO 20471 Class 3 High Visibility
- Orange is RIS-3279-TOM Railway use certified

| L - YELLOW  | Art.no. 9501 008 349 | Qty. 1 |
|-------------|----------------------|--------|
| XL - YELLOW | Art.no. 9501 008 350 | Qty. 1 |
| L - ORANGE  | Art.no. 9501 008 354 | Qty. 1 |
| XL - ORANGE | Art.no. 9501 008 355 | Qty. 1 |





39.99

FRAME SET UNDERFLOOR GUIDE EMUCA VERTEX