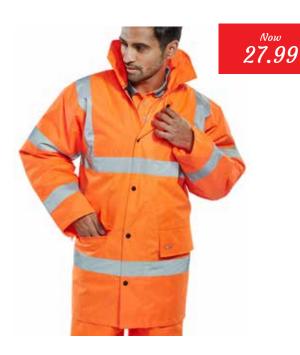

## HIGH VISIBILITY CONSTRUCTOR JACKET

- PU coated polyester
- Quilted lining with heavy weight (160gsm) polyester filling
- Concealed hood
- Conforms to EN ISO 20471 Class 3 High Visibility
- Conforms to EN 343

M - ORANGE Art.no. 9501 008 334 Qty. 1