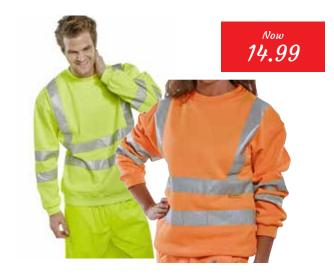

## HIGH VISIBILITY SWEATSHIRT

- 280gsm Fleece fabric
- 100% Polyester
- Anti pill (fabric has been treated to prevent little balls or threads)
- Conforms to EN ISO 20471 Class 3 High Visibility
- Orange is RIS-3279-TOM Railway use certified

| L - YELLOW  | Art.no. 9501 008 349 | Qty. 1 |
|-------------|----------------------|--------|
| XL - YELLOW | Art.no. 9501 008 350 | Qty. 1 |
| L - ORANGE  | Art.no. 9501 008 354 | Qty. 1 |
| XL - ORANGE | Art.no. 9501 008 355 | Qty. 1 |